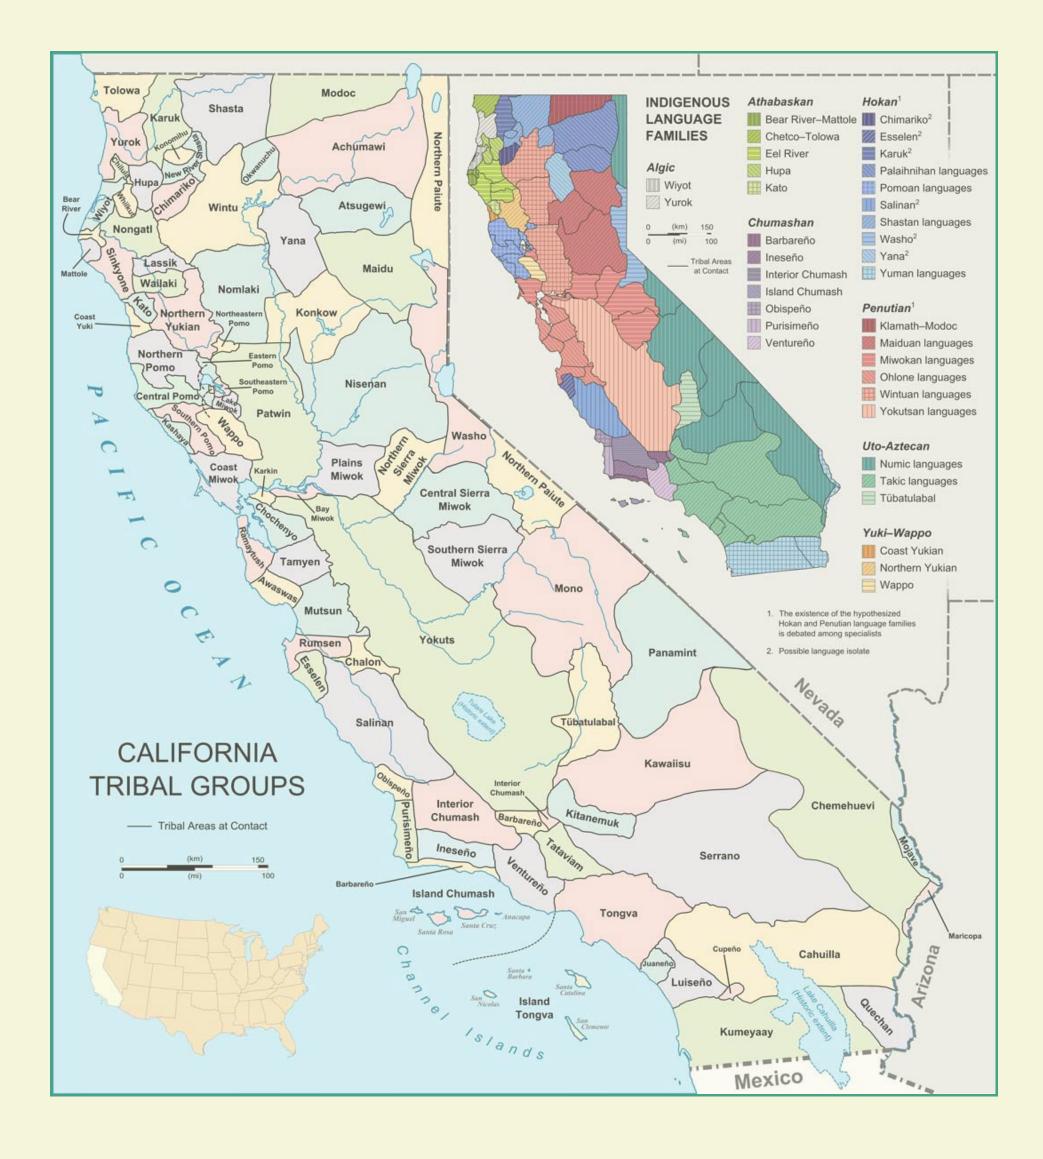

# Our Tribes

The Redding Rancheria membership is composed of the lineal descendants of one of the original 17 distributees that lived on the Rancheria in 1968. Tribal Members have lineage to the Pit River, Wintu, and Yana people.

## Pit River

The Pit River people are Native Americans comprised of eleven autonomous bands that since time immemorial have resided in parts of Shasta, Siskiyou, Modoc, and Lassen Counties in the State of California.

### Wintu

The Wintu (also Northern Wintun) are Native Americans who live in what is now Northern California. They are part of a loose association of peoples known collectively as the Wintun (or Wintuan). Others are the Nomlaki and the Patwin. The Wintu language is part of the Penutian language family. Historically, the Wintu lived primarily on the western side of the northern part of the Sacramento Valley, from the Sacramento River to the Coast Range.

The range of the Wintu also included the southern portions of the Upper Sacramento River (south of

the Salt Creek drainage), the southern portion of the McCloud River, and the upper Trinity River. They also lived in the vicinity of present-day Chico, on the west side of the river.

#### Yana

The Yana are a group of Native Americans indigenous to Northern California in the Central Sierra Nevada, on the western side of the range. Their lands, prior to invasion, bordered the Yuba and Feather rivers. They were nearly destroyed during the California Genocide in the latter half of the 19th century.

### Map representing California Tribes

Tribal Government

Tribal History

Tribal Council

Tribal Court

Documentary

Our Culture

Our Team Our Tribes